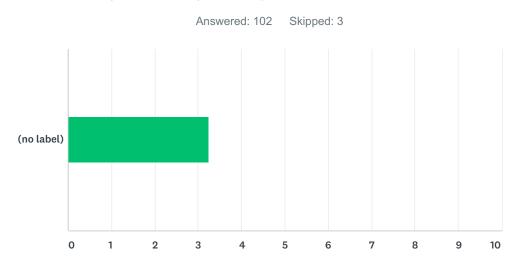

### Q17 How satisfied are you that Kirtland places the proper amount of emphasis and support on innovation?

|        | VERY DISSATISFIED | DISSATISFIED | SATISFIED | VERY SATISFIED | N/A   | TOTAL | WEIGHTED AVERAGE |
|--------|-------------------|--------------|-----------|----------------|-------|-------|------------------|
| (no    | 1.96%             | 7.84%        | 50.00%    | 30.39%         | 9.80% |       |                  |
| label) | 2                 | 8            | 51        | 31             | 10    | 102   | 3.21             |