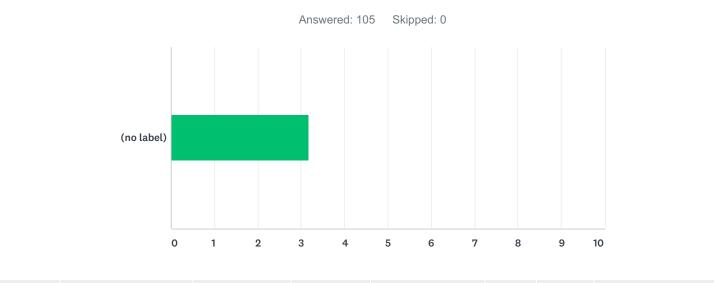

#### Q1 How satisfied are you that Kirtland is accomplishing its mission?

|        | VERY DISSATISFIED | DISSATISFIED | SATISFIED | VERY SATISFIED | N/A   | TOTAL | WEIGHTED AVERAGE |
|--------|-------------------|--------------|-----------|----------------|-------|-------|------------------|
| (no    | 3.81%             | 3.81%        | 61.90%    | 28.57%         | 1.90% |       |                  |
| label) | 4                 | 4            | 65        | 30             | 2     | 105   | 3.17             |