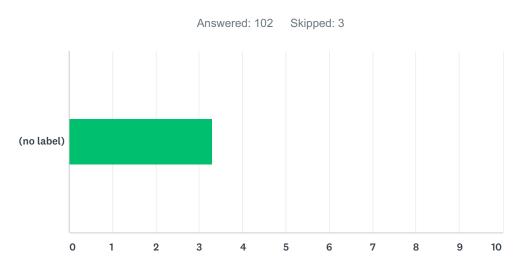

#### Q10 How satisfied are you in the support faculty receive for online learning and implementing best practice methods of instruction?

|        | VERY DISSATISFIED | DISSATISFIED | SATISFIED | VERY SATISFIED | N/A    | TOTAL | WEIGHTED AVERAGE |
|--------|-------------------|--------------|-----------|----------------|--------|-------|------------------|
| (no    | 0.97%             | 11.65%       | 32.04%    | 16.50%         | 38.83% |       |                  |
| label) | 1                 | 12           | 33        | 17             | 40     | 103   | 3.05             |