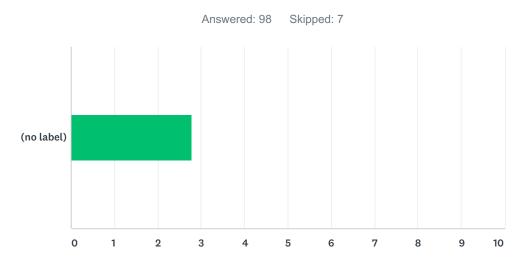

#### Q12 How satisfied are you with your total compensation package (wages and benefits) in comparison to other local industries and business establishments?

|        | VERY DISSATISFIED | DISSATISFIED | SATISFIED | VERY SATISFIED | N/A   | TOTAL | WEIGHTED AVERAGE |
|--------|-------------------|--------------|-----------|----------------|-------|-------|------------------|
| (no    | 3.96%             | 11.88%       | 50.50%    | 28.71%         | 4.95% |       |                  |
| label) | 4                 | 12           | 51        | 29             | 5     | 101   | 3.09             |