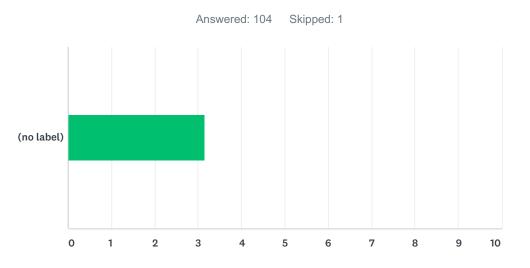

#### Q5 How satisfied are you that the orientation given to Kirtland students, prepares the student for a successful college experience?

|        | VERY DISSATISFIED | DISSATISFIED | SATISFIED | VERY SATISFIED | N/A    | TOTAL | WEIGHTED AVERAGE |
|--------|-------------------|--------------|-----------|----------------|--------|-------|------------------|
| (no    | 2.88%             | 7.69%        | 40.38%    | 25.96%         | 23.08% |       |                  |
| label) | 3                 | 8            | 42        | 27             | 24     | 104   | 3.16             |