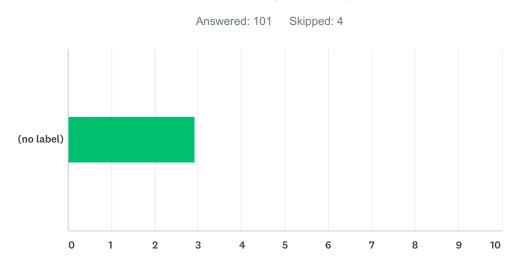

#### Q18 How satisfied are you with the recognition you receive from Kirtland when you perform at a high level in your position?

|        | VERY DISSATISFIED | DISSATISFIED | SATISFIED | VERY SATISFIED | N/A    | TOTAL | WEIGHTED AVERAGE |
|--------|-------------------|--------------|-----------|----------------|--------|-------|------------------|
| (no    | 3.96%             | 13.86%       | 48.51%    | 20.79%         | 12.87% |       |                  |
| label) | 4                 | 14           | 49        | 21             | 13     | 101   | 2.99             |

#### Q19 How satisfied are you with the opportunities for you to provide input or be engaged in the decision making process?

|        | VERY DISSATISFIED | DISSATISFIED | SATISFIED | VERY SATISFIED | N/A   | TOTAL | WEIGHTED AVERAGE |
|--------|-------------------|--------------|-----------|----------------|-------|-------|------------------|
| (no    | 6.93%             | 16.83%       | 46.53%    | 22.77%         | 6.93% |       |                  |
| label) | 7                 | 17           | 47        | 23             | 7     | 101   | 2.91             |