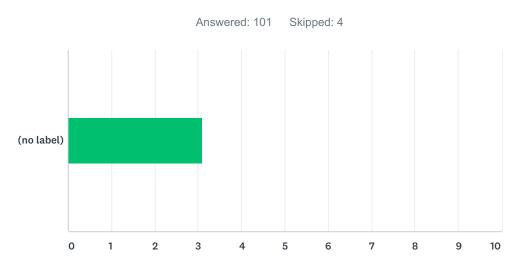

### Q11 How satisfied are you with the employee evaluation process used to assess your job performance?

|        | VERY DISSATISFIED | DISSATISFIED | SATISFIED | VERY SATISFIED | N/A    | TOTAL | WEIGHTED AVERAGE |
|--------|-------------------|--------------|-----------|----------------|--------|-------|------------------|
| (no    | 1.94%             | 12.62%       | 50.49%    | 16.50%         | 18.45% |       |                  |
| label) | 2                 | 13           | 52        | 17             | 19     | 103   | 3.00             |