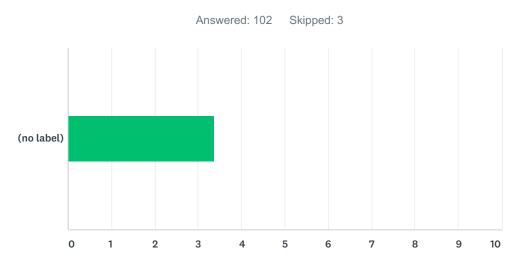

### Q23 How satisfied are you with feeling free to perform your professional job duties within the guidelines of current policy and procedures?

|        | VERY DISSATISFIED | DISSATISFIED | SATISFIED | VERY SATISFIED | N/A   | TOTAL | WEIGHTED AVERAGE |
|--------|-------------------|--------------|-----------|----------------|-------|-------|------------------|
| (no    | 0.00%             | 4.90%        | 51.96%    | 39.22%         | 3.92% |       |                  |
| label) | 0                 | 5            | 53        | 40             | 4     | 102   | 3.36             |