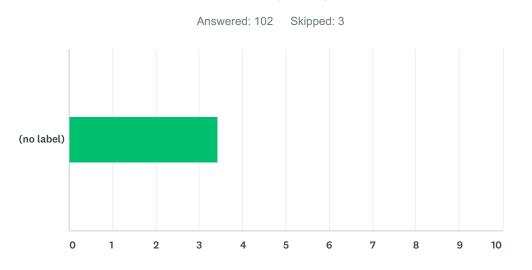

#### Q9 How satisfied are you that the process employee search teams use when hiring new employees in your area of employment at Kirtland succeed in hiring the best candidate?

|        | VERY DISSATISFIED | DISSATISFIED | SATISFIED | VERY SATISFIED | N/A    | TOTAL | WEIGHTED AVERAGE |
|--------|-------------------|--------------|-----------|----------------|--------|-------|------------------|
| (no    | 2.94%             | 12.75%       | 37.25%    | 19.61%         | 27.45% |       |                  |
| label) | 3                 | 13           | 38        | 20             | 28     | 102   | 3.01             |