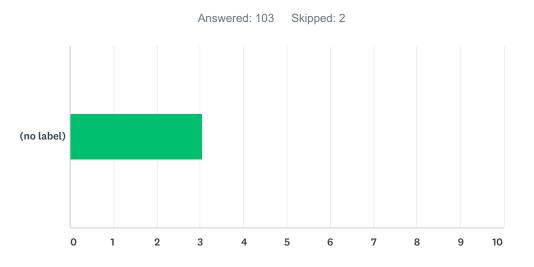

### Q8 How satisfied are you that you are treated equitably in comparison to other employees?

|        | VERY DISSATISFIED | DISSATISFIED | SATISFIED | VERY SATISFIED | N/A   | TOTAL | WEIGHTED AVERAGE |
|--------|-------------------|--------------|-----------|----------------|-------|-------|------------------|
| (no    | 2.91%             | 14.56%       | 39.81%    | 38.83%         | 3.88% |       |                  |
| label) | 3                 | 15           | 41        | 40             | 4     | 103   | 3.19             |