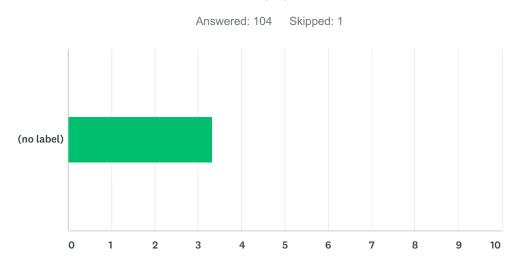

### Q6 How satisfied are you that the student advising process assists students in making good decisions?

|        | VERY DISSATISFIED | DISSATISFIED | SATISFIED | VERY SATISFIED | N/A    | TOTAL | WEIGHTED AVERAGE |
|--------|-------------------|--------------|-----------|----------------|--------|-------|------------------|
| (no    | 0.00%             | 5.77%        | 42.31%    | 31.73%         | 20.19% |       |                  |
| label) | 0                 | 6            | 44        | 33             | 21     | 104   | 3.33             |