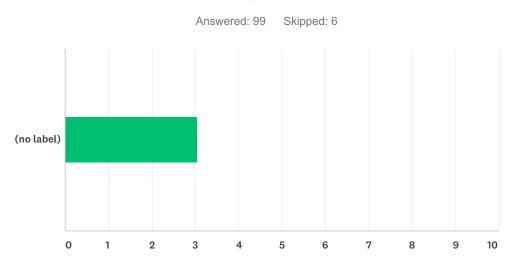

#### Q21 How satisfied are you with the role you have in developing Kirtland's strategic plan?

|        | VERY DISSATISFIED | DISSATISFIED | SATISFIED | VERY SATISFIED | N/A    | TOTAL | WEIGHTED AVERAGE |
|--------|-------------------|--------------|-----------|----------------|--------|-------|------------------|
| (no    | 2.02%             | 8.08%        | 37.37%    | 16.16%         | 36.36% |       |                  |
| label) | 2                 | 8            | 37        | 16             | 36     | 99    | 3.06             |

#### Q22 How satisfied are you with your ability to recommend a change in the curriculum and/or in college policy or procedure?

|        | VERY DISSATISFIED | DISSATISFIED | SATISFIED | VERY SATISFIED | N/A    | TOTAL | WEIGHTED AVERAGE |
|--------|-------------------|--------------|-----------|----------------|--------|-------|------------------|
| (no    | 3.96%             | 15.84%       | 36.63%    | 17.82%         | 25.74% |       |                  |
| label) | 4                 | 16           | 37        | 18             | 26     | 101   | 2.92             |