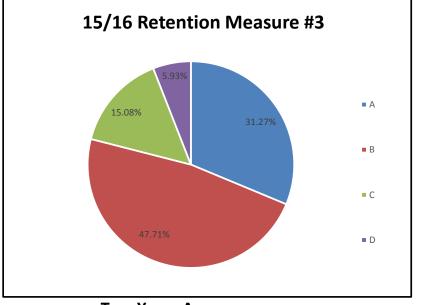

## **Retention Measure #3**

Graphical representation of the percentage of student enrollment in the following categories compared to total student populations enrolled in credit classes in a given year.

Category A = New: Students who are new to the college

Category B = Continuing: Students who are enrolled in a given year and have taken classes in the previous year

Category C = Stop Outs: Students who are enrolled in a given year after a one-year absence

Category D = Occasional: Students who are enrolled in a given year after being absent for two or more years.

|          | Year   |        |        |        |        |        |        |        |        |        |
|----------|--------|--------|--------|--------|--------|--------|--------|--------|--------|--------|
| Category | 08/09  | 09/10  | 10/11  | 11/12  | 12/13  | 13/14  | 14/15  | 15/16  | 16/17  | 17/18  |
| Α        | 30.84% | 28.29% | 25.60% | 22.73% | 26.35% | 28.94% | 29.14% | 31.27% | 32.10% | 30.77% |
| В        | 46.57% | 44.84% | 48.73% | 46.21% | 48.92% | 45.59% | 49.51% | 47.71% | 47.06% | 47.43% |
| С        | 3.05%  | 3.18%  | 2.54%  | 2.99%  | 4.17%  | 5.21%  | 14.01% | 15.08% | 13.93% | 14.17% |
| D        | 19.55% | 23.70% | 23.14% | 28.07% | 20.56% | 20.26% | 7.34%  | 5.93%  | 6.91%  | 7.63%  |

**Two Years Ago** 

**Most Recent Complete Year**