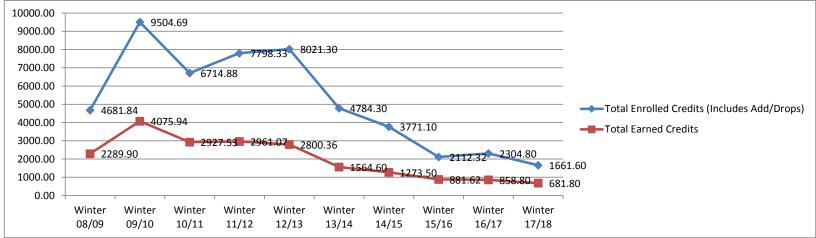

## **Retention Measure #2**

Graphical representation of the percentage of credit courses that Development students complete by the end of the semester as compared to the number of credit courses in which they enrolled (attempted).

|              | Total Enrolled Credits |                      |            | Non-Drog |          |
|--------------|------------------------|----------------------|------------|----------|----------|
| Term/Year    | (Includes Add/Drops)   | Total Earned Credits | Percentage | Enrolled | Percent  |
| Winter 08/09 | 4681.84                |                      | Ű          |          | -        |
| Winter 09/10 | 9504.69                | 4075.94              | 42.88%     | 5973.1   | 7 68.24% |
| Winter 10/11 | 6714.88                | 2927.53              | 43.60%     | 4292.4   | 9 68.20% |
| Winter 11/12 | 7798.33                | 2961.07              | 37.97%     | 4227.6   | 7 70.04% |
| Winter 12/13 | 8021.30                | 2800.36              | 34.91%     | 4296.2   | 1 65.18% |
| Winter 13/14 | 4784.30                | 1564.60              | 32.70%     | 2444.6   | 0 64.00% |
| Winter 14/15 | 3771.10                | 1273.50              | 33.77%     | 2047.5   | 0 62.20% |
| Winter 15/16 | 2112.32                | 881.62               | 41.74%     | 1341.6   | 2 65.71% |
| Winter 16/17 | 2304.80                | 858.80               | 37.26%     | 1361.8   | 0 63.06% |
| Winter 17/18 | 1661.60                | 681.80               | 41.03%     | 1038.3   | 0 65.67% |