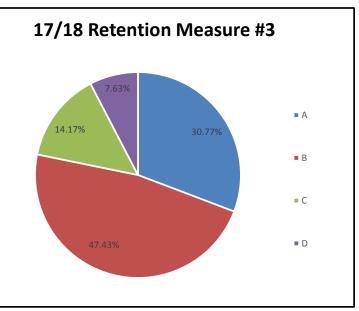

## **Retention Measure #3**

Graphical representation of the percentage of student enrollment in the following categories compared to total student populations enrolled in credit classes in a given year.

Category A = New: Students who are new to the college

Category B = Continuing: Students who are enrolled in a given year and have taken classes in the previous year

Category C = Stop Outs: Students who are enrolled in a given year after a one-year absence

Category D = Occasional: Students who are enrolled in a given year after being absent for two or more years.

|          | Year   |        |        |        |        |        |        |        |        |        |
|----------|--------|--------|--------|--------|--------|--------|--------|--------|--------|--------|
| Category | 08/09  | 09/10  | 10/11  | 11/12  | 12/13  | 13/14  | 14/15  | 15/16  | 16/17  | 17/18  |
| Α        | 30.84% | 28.29% | 25.60% | 22.73% | 26.35% | 28.94% | 29.14% | 31.27% | 32.10% | 30.77% |
| В        | 46.57% | 44.84% | 48.73% | 46.21% | 48.92% | 45.59% | 49.51% | 47.71% | 47.06% | 47.43% |
| С        | 3.05%  | 3.18%  | 2.54%  | 2.99%  | 4.17%  | 5.21%  | 14.01% | 15.08% | 13.93% | 14.17% |
| D        | 19.55% | 23.70% | 23.14% | 28.07% | 20.56% | 20.26% | 7.34%  | 5.93%  | 6.91%  | 7.63%  |

**Two Years Ago** 

**Most Recent Complete Year**