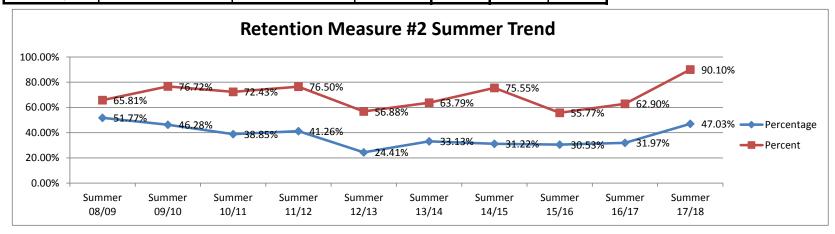

## **Retention Measure #2**

Graphical representation of the percentage of credit courses that Development students complete by the end of the semester as compared to the number of credit courses in which they enrolled (attempted).

|              |                        |                      | ,,         |
|--------------|------------------------|----------------------|------------|
|              | Total Enrolled Credits | 1                    |            |
| Term/Year    | (Includes Add/Drops)   | Total Earned Credits | Percentage |
| Summer 08/09 | 759.22                 | 393.05               | 51.77%     |
| Summer 09/10 | 1504.70                | 696.32               | 46.28%     |
| Summer 10/11 | 1122.38                | 436.00               | 38.85%     |
| Summer 11/12 | 1135.68                | 468.63               | 41.26%     |
| Summer 12/13 | 830.07                 | 202.60               | 24.41%     |
| Summer 13/14 | 540.90                 | 179.20               | 33.13%     |
| Summer 14/15 | 415.80                 | 129.80               | 31.22%     |
| Summer 15/16 | 190.00                 | 58.00                | 30.53%     |
| Summer 16/17 | 122.00                 | 39.00                | 31.97%     |
| Summer 17/18 | 77.40                  | 36.40                | 47.03%     |