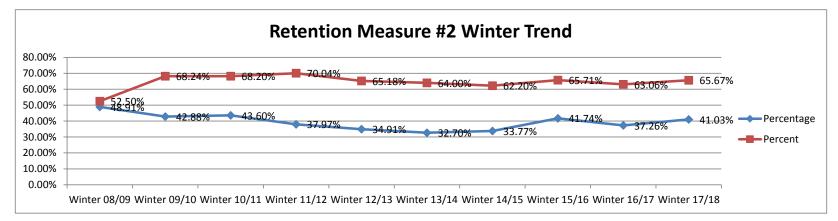

## **Retention Measure #2**

Graphical representation of the percentage of credit courses that Development students complete by the end of the semester as compared to the number of credit courses in which they enrolled (attempted).

|              | Total Enrolled Credits |                      |            | Non-Drog |          |
|--------------|------------------------|----------------------|------------|----------|----------|
| Term/Year    | (Includes Add/Drops)   | Total Earned Credits | Percentage | Enrolled | Percent  |
| Winter 08/09 | 4681.84                |                      | Ű          |          | -        |
| Winter 09/10 | 9504.69                | 4075.94              | 42.88%     | 5973.1   | 7 68.24% |
| Winter 10/11 | 6714.88                | 2927.53              | 43.60%     | 4292.4   | 9 68.20% |
| Winter 11/12 | 7798.33                | 2961.07              | 37.97%     | 4227.6   | 7 70.04% |
| Winter 12/13 | 8021.30                | 2800.36              | 34.91%     | 4296.2   | 1 65.18% |
| Winter 13/14 | 4784.30                | 1564.60              | 32.70%     | 2444.6   | 0 64.00% |
| Winter 14/15 | 3771.10                | 1273.50              | 33.77%     | 2047.5   | 0 62.20% |
| Winter 15/16 | 2112.32                | 881.62               | 41.74%     | 1341.6   | 2 65.71% |
| Winter 16/17 | 2304.80                | 858.80               | 37.26%     | 1361.8   | 0 63.06% |
| Winter 17/18 | 1661.60                | 681.80               | 41.03%     | 1038.3   | 0 65.67% |