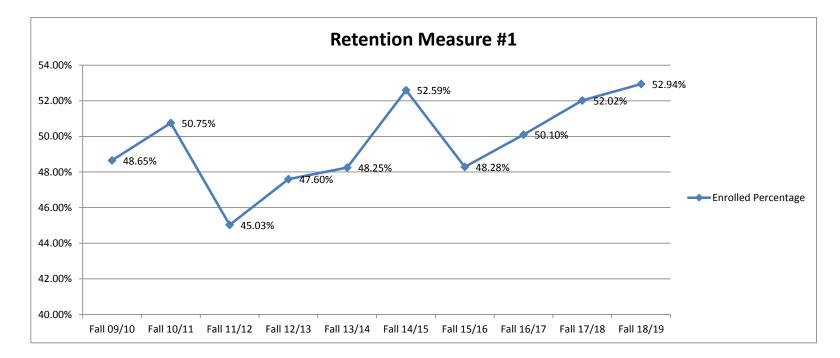

## **Retention Measure #1**

Graphical representation of the percentage of first-time at Kirtland students taking credits classes who enter in a fall semester and who enroll again in the subsequent fall semester.

| New In Year | Subsequent Year | Enrolled Percentage |
|-------------|-----------------|---------------------|
| Fall 08/09  | Fall 09/10      | 48.65%              |
| Fall 09/10  | Fall 10/11      | 50.75%              |
| Fall 10/11  | Fall 11/12      | 45.03%              |
| Fall 11/12  | Fall 12/13      | 47.60%              |
| Fall 12/13  | Fall 13/14      | 48.25%              |
| Fall 13/14  | Fall 14/15      | 52.59%              |
| Fall 14/15  | Fall 15/16      | 48.28%              |
| Fall 15/16  | Fall 16/17      | 50.10%              |
| Fall 16/17  | Fall 17/18      | 52.02%              |
| Fall 17/18  | Fall 18/19      | 52.94%              |