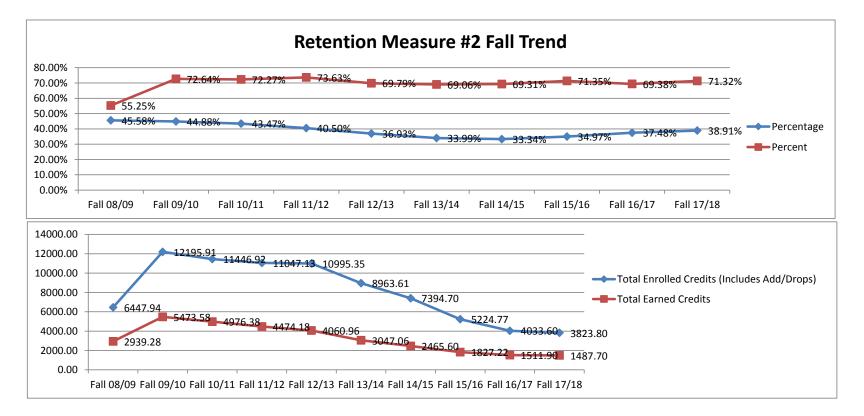

## **Retention Measure #2**

Graphical representation of the percentage of credit courses that Development students complete by the end of the semester as compared to the number of credit courses in which they enrolled (attempted).

| _          | Total Enrolled Credits |                      |            | Non-Drop |          |
|------------|------------------------|----------------------|------------|----------|----------|
| Term/Year  | (Includes Add/Drops)   | Total Earned Credits | Percentage | Enrolled | Percent  |
| Fall 08/09 | 6447.94                | 2939.28              | 45.58%     | 5319.69  | 55.25%   |
| Fall 09/10 | 12195.91               | 5473.58              | 44.88%     | 7534.84  | 72.64%   |
| Fall 10/11 | 11446.92               | 4976.38              | 43.47%     | 6885.76  | 5 72.27% |
| Fall 11/12 | 11047.13               | 4474.18              | 40.50%     | 6076.95  | 5 73.63% |
| Fall 12/13 | 10995.35               | 4060.96              | 36.93%     | 5819.23  | 69.79%   |
| Fall 13/14 | 8963.61                | 3047.06              | 33.99%     | 4412.06  | 69.06%   |
| Fall 14/15 | 7394.70                | 2465.60              | 33.34%     | 3557.60  | 69.31%   |
| Fall 15/16 | 5224.77                | 1827.22              | 34.97%     | 2560.92  | 2 71.35% |
| Fall 16/17 | 4033.60                | 1511.90              | 37.48%     | 2179.20  | 69.38%   |
| Fall 17/18 | 3823.80                | 1487.70              | 38.91%     | 2086.00  | 71.32%   |