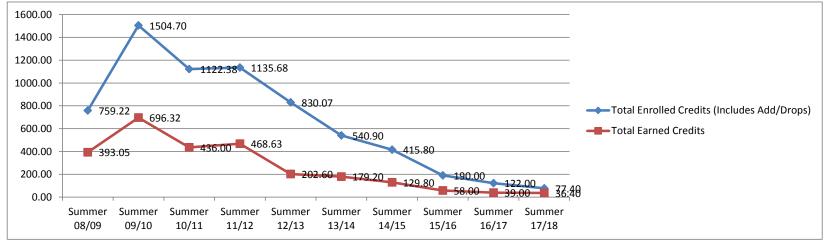

## **Retention Measure #2**

Graphical representation of the percentage of credit courses that Development students complete by the end of the semester as compared to the number of credit courses in which they enrolled (attempted).

|              |                        |                      | ,,         |
|--------------|------------------------|----------------------|------------|
|              | Total Enrolled Credits | 1                    |            |
| Term/Year    | (Includes Add/Drops)   | Total Earned Credits | Percentage |
| Summer 08/09 | 759.22                 | 393.05               | 51.77%     |
| Summer 09/10 | 1504.70                | 696.32               | 46.28%     |
| Summer 10/11 | 1122.38                | 436.00               | 38.85%     |
| Summer 11/12 | 1135.68                | 468.63               | 41.26%     |
| Summer 12/13 | 830.07                 | 202.60               | 24.41%     |
| Summer 13/14 | 540.90                 | 179.20               | 33.13%     |
| Summer 14/15 | 415.80                 | 129.80               | 31.22%     |
| Summer 15/16 | 190.00                 | 58.00                | 30.53%     |
| Summer 16/17 | 122.00                 | 39.00                | 31.97%     |
| Summer 17/18 | 77.40                  | 36.40                | 47.03%     |